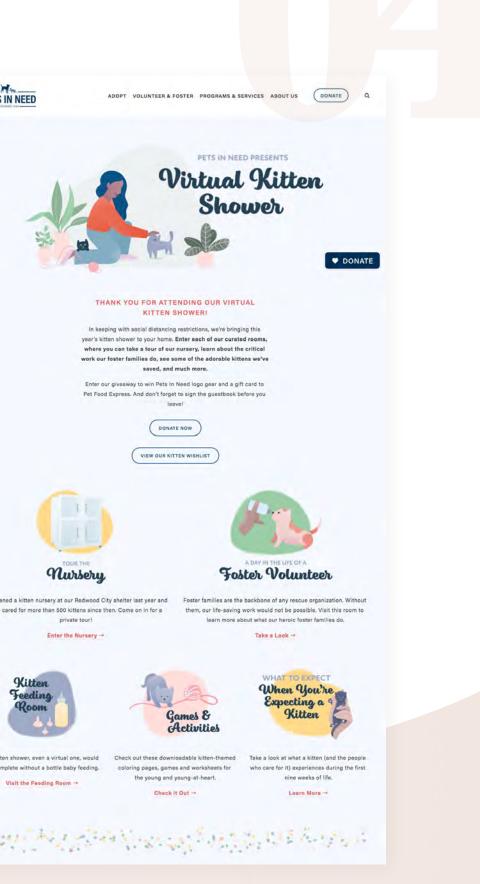

### Field, Travel and Treks

Designs made for greeting cards. Sold on Etsy.com

Personal Projects: painted digitally and traditionally

**TASK:** Illustrate hero image and vignette illustrations for Pets in Need Virtual Kitten Shower