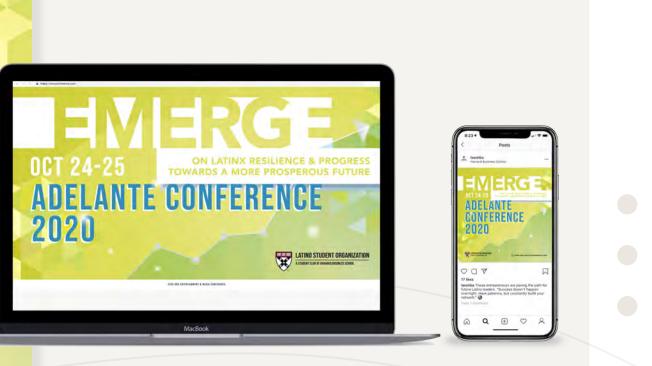

### Adelante 2020 GRAPHIC DESIGN

Designs for the LASO Adelante 2020 Virtual Conference

- Marketing Design
- Graphics for Website, Facebook & Eventbrite

Role • Designer

<section-header>

WWW.ADELANTECONFERENCE.COM O @LASOHBS FOR MORE INFO CONTACT - LASO@STUDENTCLUBS.HBS.EDU