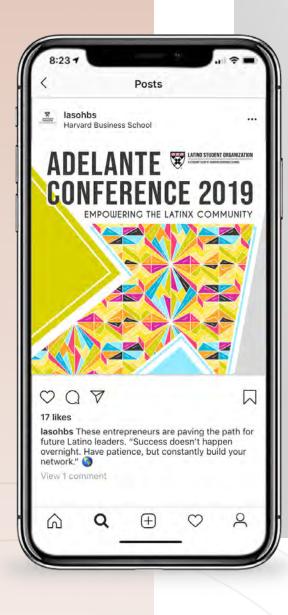

### Adelante 2019 GRAPHIC DESIGN

### Designs for the LASO Adelante 2019 Conference

- Print for Posters & Swag Bag
- Marketing Design
- Banners for Website, Facebook & Eventbrite

Role • Designer