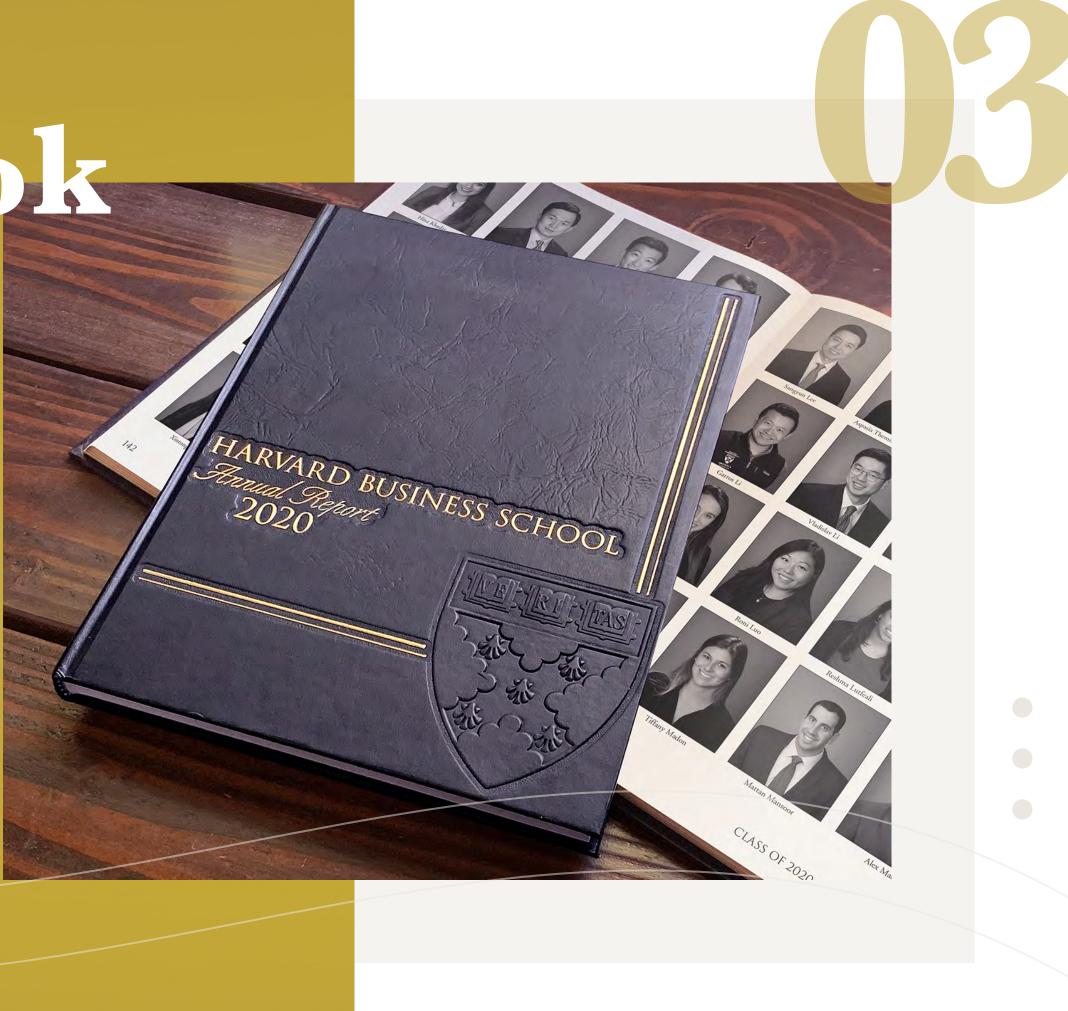

### Round 3 Minimum Viable Product (MVP)

Yearbook

FOR HARVARD BUSINESS SCHOOL

PRODUCT MANAGEMENT & DESIGN

Role • Product Manager

- Designer
- Product Research

# Product Management

HARVARD BUSINESS SCHOOL

**TASK:** Evaluate and restructure the design, production and cost of the annual yearbook for Harvard Business School. Due to COVID-19, use this initiative to help bring closure to the Class of 2020 by creating a meaningful community led keepsake.

### PROCESS

- Conduct surveys to gather feedback from students and meet with key stakeholders to closely align the product to student/ customer expectations.
- 2 Run financial audit to analyze return on investment and create a more cost effective solution to producing the annual yearbook.
- B Design the layout and content based off of market research.