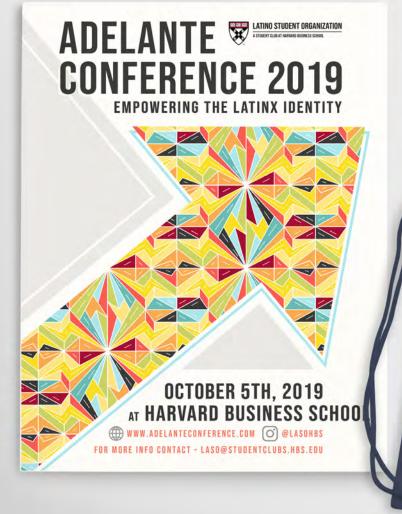

### Adelante 2019 GRAPHIC DESIGN

### Designs for the LASO Adelante 2019 Conference

- Print for Posters & Swag Bag
- Marketing Design
- Banners for Website, Facebook & Eventbrite

Role • Designer