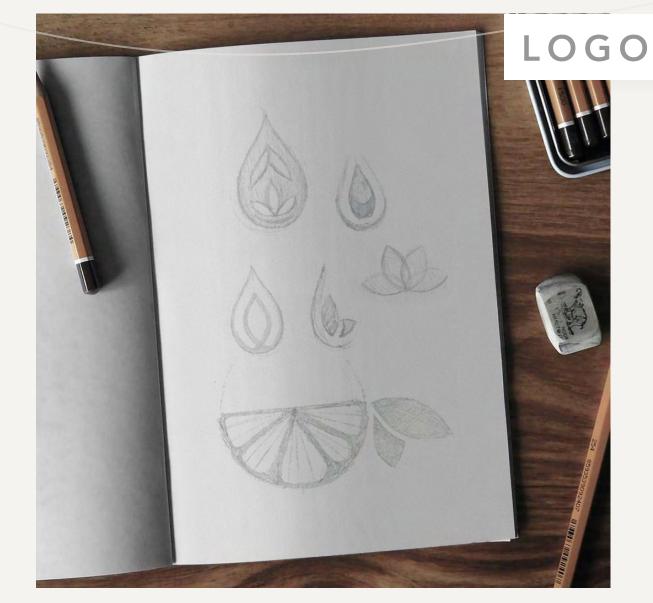

# Branding

Iterations

re•FRESH WATER INFUSIONS

Acumin Variable Concept ExtraCondensed Light

> **ABCDEFGHIJKLMNO** PORSTUVWXYZ abcdefghijklmno pqrstuvwxyz

Acumin Variable Concept Regular

> ABCDEFGHIJKLMNO PORSTUVWXYZ abcdefghijklmno pqrstuvwxyz

The logo is designed to represent a droplet of water that has been enhance or infused with abstract elements of nature.