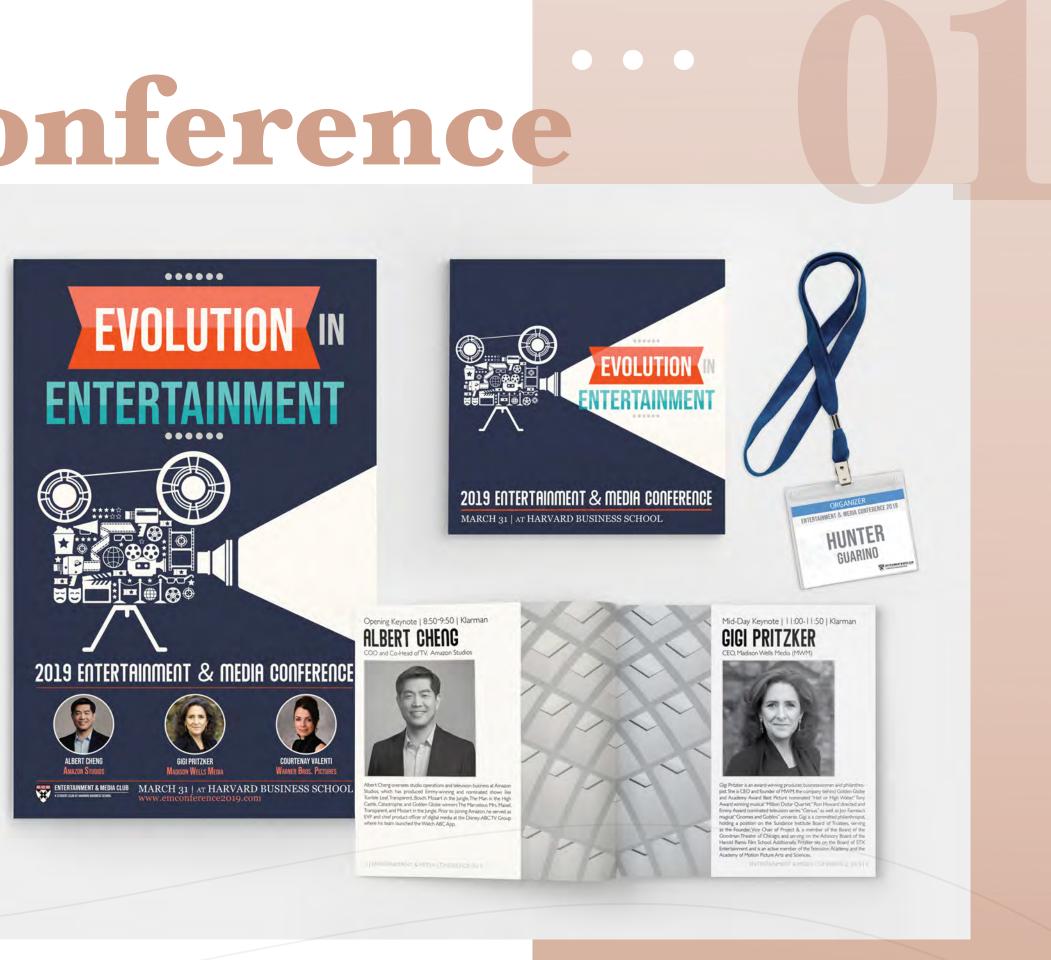

### EMC Conference Bundle ..... **GRAPHIC DESIGN**

Designs for the Entertainment & Media Club 2019 Conference - a student club at Harvard Business School

- Conference Booklet
- Marketing Design
- Web Graphics
- Printed Posters
- Name Tags

Role • Designer