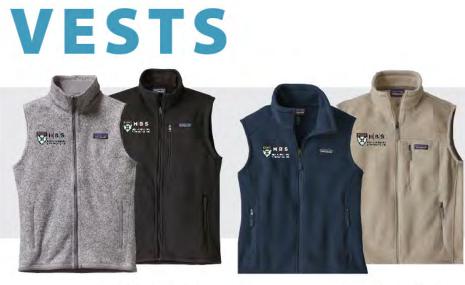

### ADVERTISEMENT

### EMAIL

Interested in getting custom embroidered Patagonia apparel for your department? The SA Products Office offers embroidery on a wide range of styles. See below for samples and the attached pdf for complete catalog of items and prices.

Better Sweater Vest \$99 Classic Synchilla Vest \$79