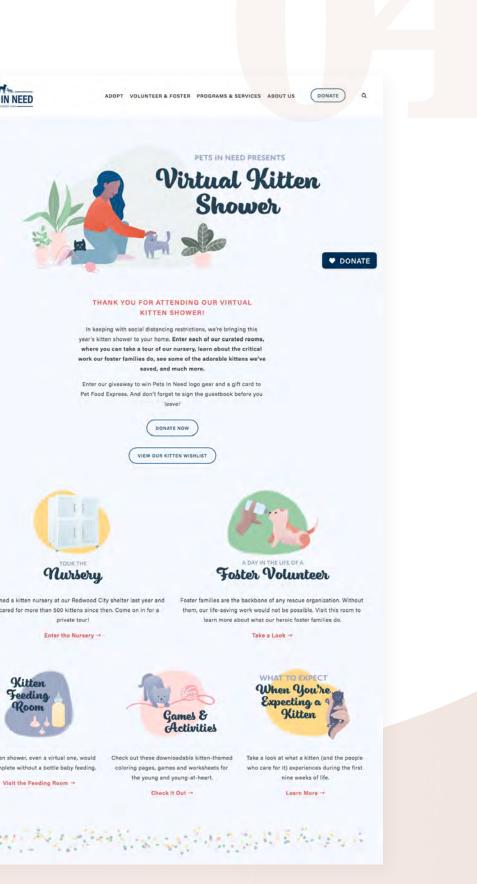

### Field, Travel and Treks

Designs made for greeting cards. Sold on Etsy.com

Personal Projects: painted digitally and traditionally

**TASK:** Illustrate hero image and vignette illustrations for Pets in Need Virtual Kitten Shower