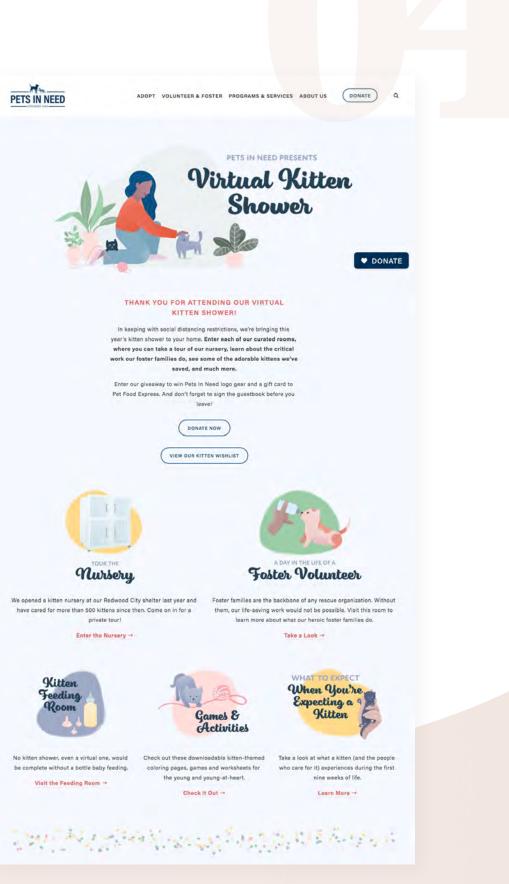

### Field, Travel and Treks

Designs made for greeting cards. Sold on Etsy.com

Personal Projects: painted digitally and traditionally

**TASK:** Illustrate hero image and vignette illustrations for Pets in Need Virtual Kitten Shower